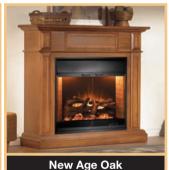

### Make your mark with style and performance.

It's the remarkably easy way to add a fireplace to any room in your home. The Markham electric fireplace and cabinet consists of a Vermont Castings® Allura-Fire 33" electric firebox and a classically designed cabinet mantel, all in one convenient package. With three colors to choose from – Cognac, New Age Oak or Cool White – it's easy to find a style that matches yours. So make your choice and make your mark with The Markham by Vermont Castings.

The Markham cabinet is offered in three finishes:

| Mantel Finish                                 | Complete Fireplace & |
|-----------------------------------------------|----------------------|
|                                               | Cabinet Model #      |
| New Age Oak (Five step hand rubbed stain fire | nish) MKWOA33        |
| Cognac Stain (Five step hand rubbed stain fir | nish) MKWCO33        |
| Cool White Paint Finish                       | MKWWH33              |

#### Markham Cabinet Mantel:

Taking inspiration from classical architecture, the Markham cabinet is crafted with clean, straight lines and boasts rectangular sculpted and raised panels that will go well with both traditional and contemporary settings.